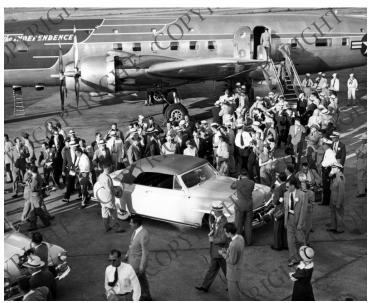

## President Truman and his sister, Mary Jane Truman, arriving in St. Louis aboard the Independence

## **Description**

President Truman and his sister, Mary Jane Truman, arriving in St. Louis aboard the Independence.

**Date(s)** June 9, 1950

**Accession Number** 98-1643

8x10 inches (21x26 cm) Black & White