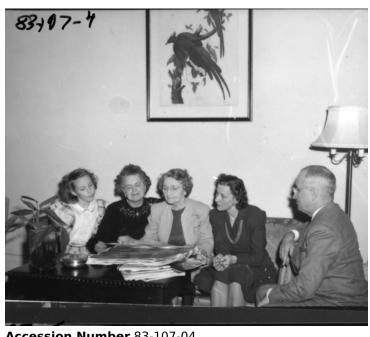

## Description

Left to right: Marian Wallace, May Wallace, Mary Jane Truman, Christine Wallace, and Harry S. Truman looking at photographs in the family quarters of the White House during Christmas, 1947. Photograph is from original negative from the Truman home.

## Date(s)

December 1947

Accession Number 83-107-04

Black & White 2x2

Related Collection Papers of Harry S. Truman Pertaining to Family, Business, and Personal Affairs

**Keywords** Presidential family Presidential residences Presidents

HST Keywords Christmas - 1947; Truman - Family - Groups - Wallace family; Truman - Family - Sister - 1947; Truman -Relatives - Wallace - Wallace, Mrs. Fred (Christine); Truman - Relatives - Wallace - Wallace, Marian; Truman - Relatives -Wallace - Wallace, Mrs. George (May); White House - Rooms - Family quarters

**People Pictured** Truman, Harry S., 1884-1972 Truman, Mary Jane, 1889-1978 Wallace. Christine Wallace, Marian Christine, 1937-1984 Wallace, May (Mary Frances), 1894-

**Rights** The Library is unaware of any copyright claims to this item; use at your own risk.