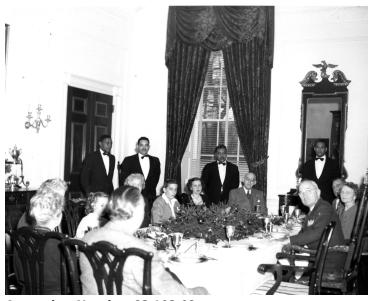

## **Description**

Christmas dinner at the White House. Around the table from the left end: Fred Wallace, Madge Gates Wallace, Natalie Wallace, Marian Wallace, First Lady Bess Truman, David Wallace, Christine Wallace, Frank Wallace, George Wallace, Mary Jane Truman, President Harry S. Truman. The servants standing in the background are unidentified. This photo is from an original negative found in the Truman home. From: Truman home.