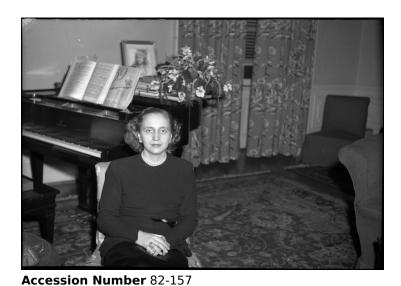

## Margaret Truman seated before a piano in the family quarters of the White House

8x10 inches (21x26 cm) Black & White

Related Collection Papers of Harry S. Truman Pertaining to Family, Business, and Personal Affairs

## **Description**

Margaret Truman seated before a piano in the family quarters of the White House. From: Truman home.

## Date(s)

February 1948