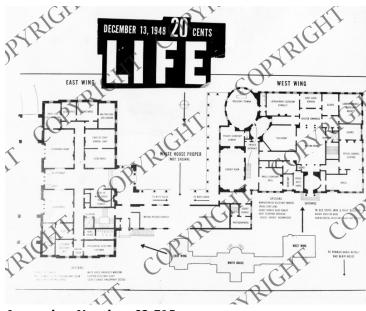

## Floor plan of the White House

## **Description**

A floor plan of the East and West wings of the White

## Date(s)

December 18, 1948

**Accession Number** 62-715

8x10 inches (21x26 cm) Black & White

**Keywords** Presidential residences

HST Keywords White House - Interior - Floor Plan

**Rights** Copyrighted - This item is copyrighted and cannot be published, reproduced, or otherwise used without the explicit permission of the copyright holder.