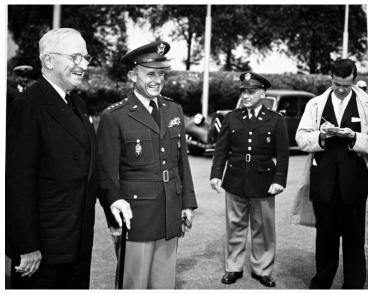

## Former President Truman, General Alfred M. Gruenther at SHAPE Headquarters in Paris

## Description

Former President Harry S. Truman (left), General Alfred M. Gruenther (second from left) and unidentified others at SHAPE Headquarters in Paris. From: Album from General Alfred M. Gruenther.

## Date(s)

June 12, 1956

**Accession Number 98-1608** 

8x10 inches (21x26 cm) Black & White

**Keywords** Armed forces officers Ex-presidents Generals Military bases

**HST Keywords** France - Paris; Supreme Headquarters Allied Powers Europe; Truman - Trips - Europe - France, Paris - 1956

People Pictured Gruenther, Alfred M. (Alfred Maximilian), 1899-1983 Truman, Harry S., 1884-1972

**Rights** The Library is unaware of any copyright claims to this item; use at your own risk.

Note: If you use this image, rights assessment and attribution are your responsibility.