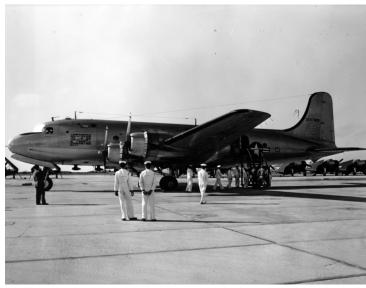

## The Sacred Cow, President Truman's Plane, at Boca Chica Airport

**Accession Number** 98-1411

9 x 11 Black & White

**Keywords** Presidential aircraft Presidential vacations

HST Keywords Airplanes - Sacred Cow; Florida - Boca Chica; Truman - Trips - Key West - 1948 - Ref. to

## **Description**

The Sacred Cow, President Truman's airplane, on the line at Boca Chica (Florida) airport. Same as 66-835. Album of President Truman's 1948 Trip to the Caribbean and Key West. Captain Robert L. Dennison, donor.

## Date(s)

February 1948