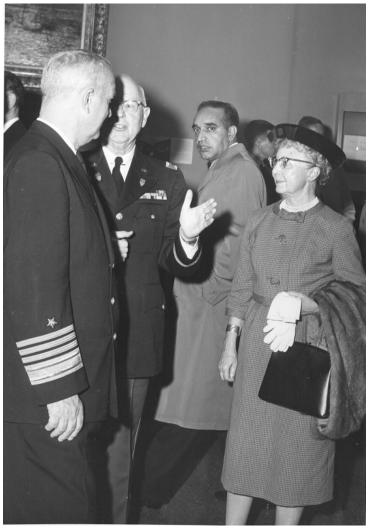

## Admiral and Mrs. Burke with Rufus Burrus

## **Description**

Admiral Arleigh Burke (left) and Mrs. Roberta Burke (right) chatting with Rufus Burrus (second from left) at the Harry S. Truman Library. All others are unidentified.

## Date(s)

November 11, 1961

Accession Number 62-712-30

5x7 inches (13x18 cm) Black & White

**Keywords** Friends and associates Naval officers Presidential libraries

**People Pictured** Burke, Arleigh A. (Arleigh Albert), 1901-1996 Burrus, Rufus B., 1900-1990 Burke, Roberta (Roberta Gorsuch), 1899-1997