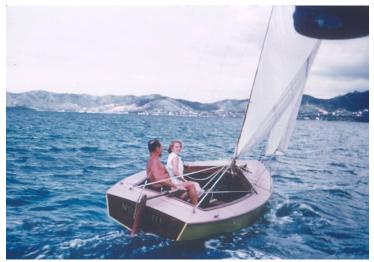

## Description

Edwin Pauley mans the rudder of his sailboat as he takes Margaret Truman for a sail off Coconut Island in Hawaii where she and her parents are vacationing. (See also series of photos 83-124-1 thru 14.) (From original slide SL2526). From: Truman Home.