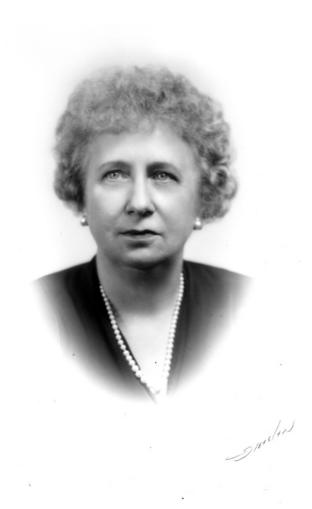

## Head-and-Shoulders Portrait of Bess Truman

## **Description**

Head-and-shoulders oval shaded portrait of Bess Truman, wearing a black dress and pearls. (Same as 67-937A [color], 59-794 [autographed] and 2009-1570 [not cropped]). From: Truman Home.