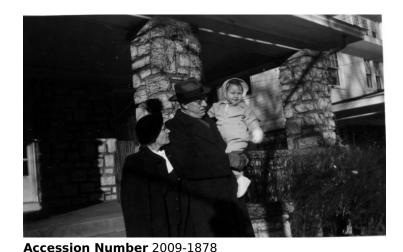

## Frank and Natalie Wallace with their niece, Margo Wallace

## Description

Frank Wallace holds his niece, Margo (Charlotte Margaret) Wallace, daughter of his brother Fred, while Frank's wife Natalie looks on. They are in the front yard of an unidentified house. From: Truman Home.