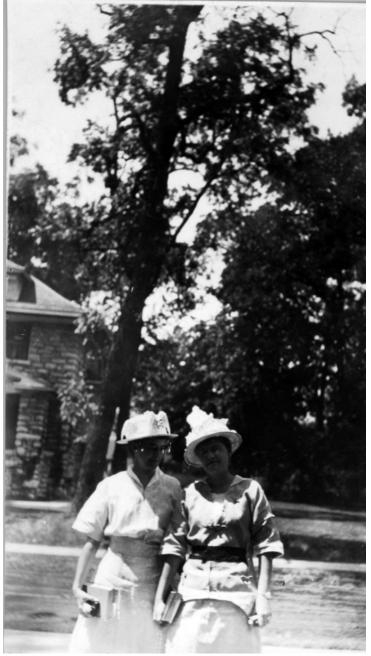

## May Wallace (Mrs. George) and friend in an outdoor setting

## Description

May Wallace (Mrs. George) (right) poses with an unidentified friend outside of a stone cottage. Both are wearing elaborate summer hats and carrying books. From: Truman Home. Date(s)

Accession Number 2009-1875