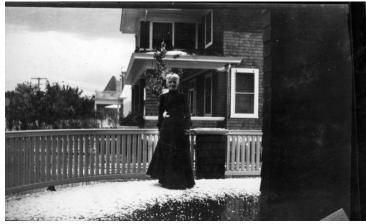

## Description

Elizabeth Emery Gates, grandmother of Bess Truman and mother of Madge Gates Wallace, poses for a photo in front of an unidentified house. The photo was probably taken in Colorado Springs, Colorado. (The photo on the back is a duplicate of 82-58-124.) From: Truman Home.