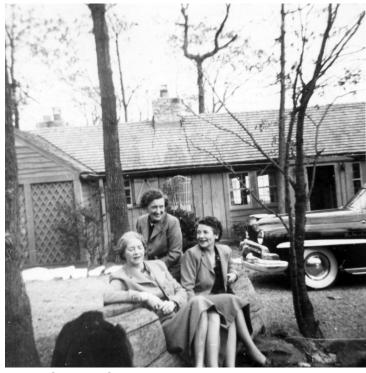

## Adelaide Twyman, Louise Duke and Mary Bostian at Shangri-La

## **Description**

Three of Bess Truman's Bridge Club friends sit on a bench outside the lodge at Shangri-La, Maryland (now Camp David). Left to right are: Mary Bostian, Louise Duke, and Adelaide Twyman. Possibly this was taken in 1946, when the Bridge Club visited Mrs. Truman in Washington. (See also 89-3.) From: Truman Home.