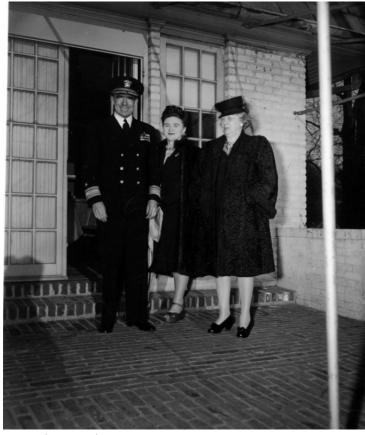

## Bess Truman, a Merchant Marine officer, and an Unidentified Woman at Merchant Marine Academy

## Description

Bess Truman (right) poses with a Merchant Marine officer and an unidentified woman outside a building on the campus of the U.S. Merchant Marine Academy, Kings Point, Long Island, New York. From: Truman Home.