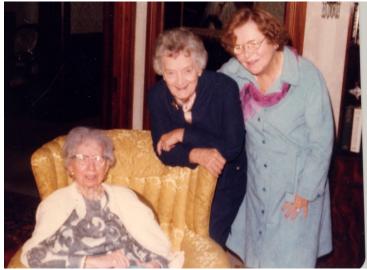

## Description

Georgia Neese Clark Gray (right) and an unidentified woman visit with Bess Truman, who is sitting on a large yellow chair, in her home on Delaware in Independence, Missouri. From: Truman Home.