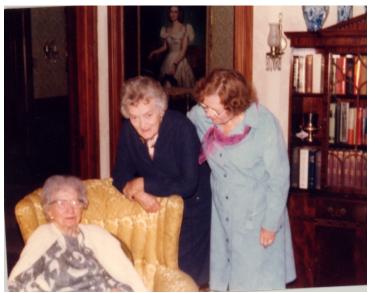

## Description

Georgia Neese Clark Gray (right) and an unidentified woman visit with Bess Truman who is sitting on a large yellow chair in her home on Delaware in Independence, Missouri. From: Truman Home.