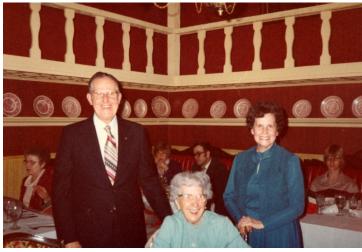

## Bess Truman and an Unidentified Man and Woman at Stephenson's Apple Farm Restaurant

## Description

An elderly Bess Truman (center) with an unidentified man and woman and others (See also 2009-1824) at Stephenson's Apple Farm Restaurant in Lee's Summit, Missouri. From: Truman Home.