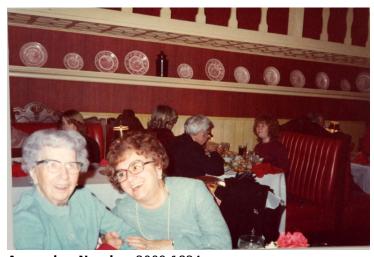

## Description

An elderly Bess Truman (left) dines with an unidentified woman and others (See also 2009-1825) at Stephenson's Apple Farm Restaurant in Lee's Summit, Missouri. From: Truman Home.

## Date(s)

ca. 1975

Accession Number 2009-1824

3.75x5 inches Color

Related Collection Papers of Harry S. Truman Pertaining to Family, Business, and Personal Affairs

**Keywords** First ladies Restaurants

**HST Keywords** Stephenson's Apple Farm Restaurant; Truman - Bess - Dinners - Parties - Shows - Stephenson's Apple Farm Restaurant

People Pictured Truman, Bess Wallace, 1885-1982

**Rights** The Library is unaware of any copyright claims to this item; use at your own risk.

Note: If you use this image, rights assessment and attribution are your responsibility.