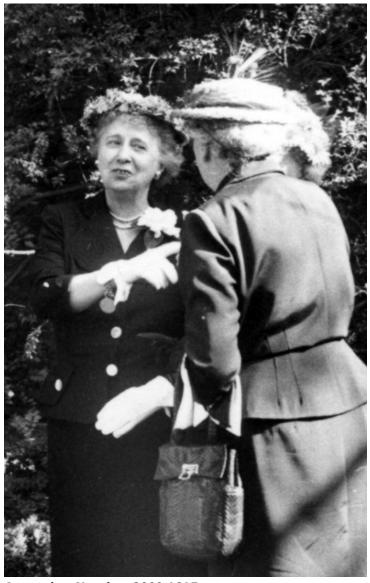

## **Description**

Bess Truman points her white-gloved hand at Mrs. Meigs while attending a Garden Party at St. John's Orphanage. The city is unknown.

**Date(s)** May 2, 1952

**Accession Number** 2009-1817