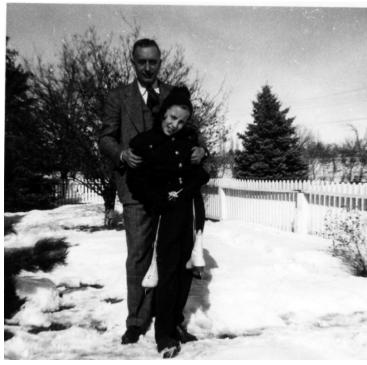

## Snapshot of Fred Wallace and daughter Marian

## **Description**

Fred Wallace, wearing only a suit, stands in the snow, holding his daughter, a young Marian, in front of him. From: Truman Home.