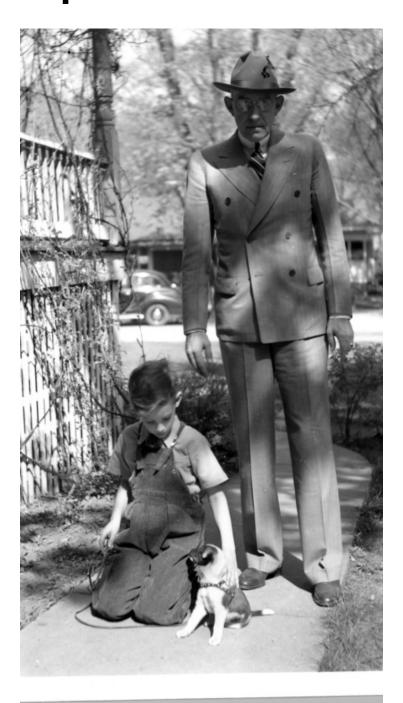

## Frank Wallace, David Wallace, and dog "Spot" outside a house

## **Description**

Frank Wallace, in suit and hat, watches his nephew, David Wallace, in overalls, kneel down on the ground and pet his uncle's puppy "Spot," outside an unidentified house. From: Truman Home.