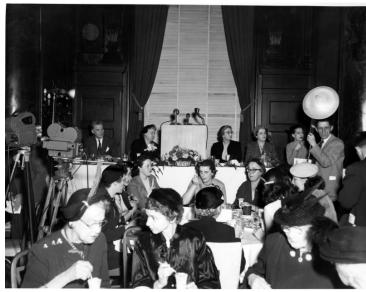

## **Description**

Bess Truman. enjoying a Community Chest luncheon, sits at the left of the podium at the speakers' table. The location and identities of others in the photo are unknown. From: Truman Home.

## Date(s)

November 13, 1952

Related Collection Papers of Harry S. Truman Pertaining to Family, Business, and Personal Affairs

**Keywords** First ladies Fund raising Luncheons

Black & White

HST Keywords Community Chest - Fund Drive - Bess Truman; Truman - Bess - Fund Drives - Community Chest