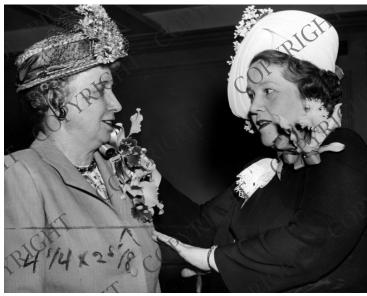

## Bess Truman with an unidentified woman

## **Description**

First Lady Bess Truman, wearing a suit, orchid corsage, and hat chats with an unidentified woman. There are crop marks on the photo. From: Truman Home.