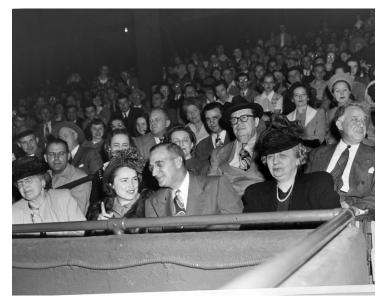

# Bess Truman, Reathel Odum, May and George Wallace in audience at an unknown event

# Description

Left to right: May Wallace, possibly Reathel Odum, George Wallace (Bess Truman's brother), and Bess Truman sit in the front row of a theater or similar building in front row of the audience. From: Truman Home.