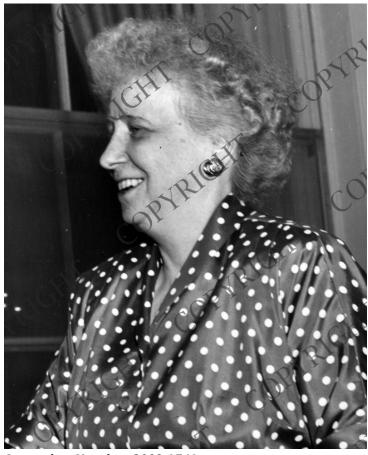

## Profile Photo of Bess Truman in a Polka-Dot Dress

## **Description**

Head-and-shoulders profile photograph of a smiling Bess Truman in a polka-dot dress. From: Truman Home.

Date(s)

**Accession Number** 2009-1741

8x10 inches (21x26 cm) Black & White

Related Collection Papers of Harry S. Truman Pertaining to Family, Business, and Personal Affairs