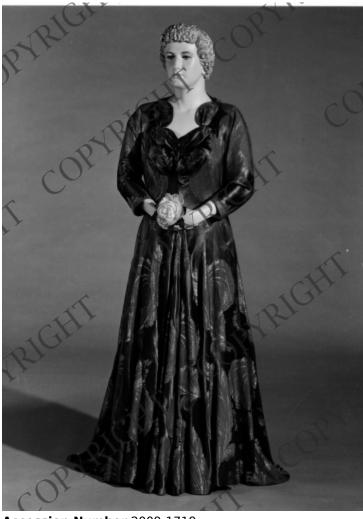

## Figurine of Bess Truman in Inaugural Dress

## **Description**

Figurine of Bess Truman in a woven gray satin dress with a silver swirling feather design which she wore at the Presidential Reception at the National Gallery of Art in Washington, D.C., on January 20, 1949. (See also 2009-1718.) From: Truman Home.