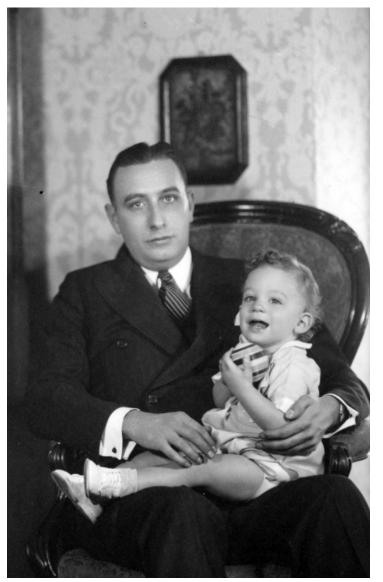

## Portrait of Fred Wallace sitting in a chair holding his son, David

## Description

Fred Wallace, brother of Bess Truman, sits in a chair holding his son David who is possibly two to three years of age. From: Truman Home.