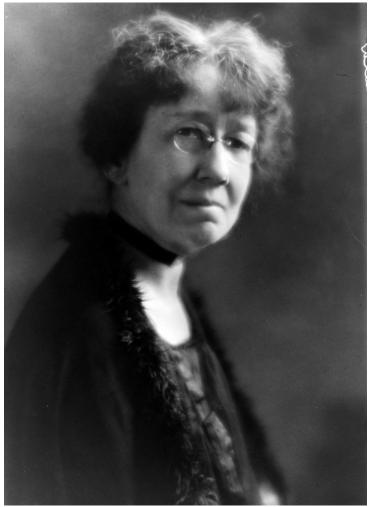

## Portrait of Maud Gates Wells as Older Woman

## Description

Head-and-shoulders portrait of an older Maud Gates Wells, wife of Strother Wells, and sister of Madge Gates Wallace. Identification is based on writing at the top of the photo which is a mirror image showing the photo was developed in reverse. (See also 2007-342.) From: Truman Home