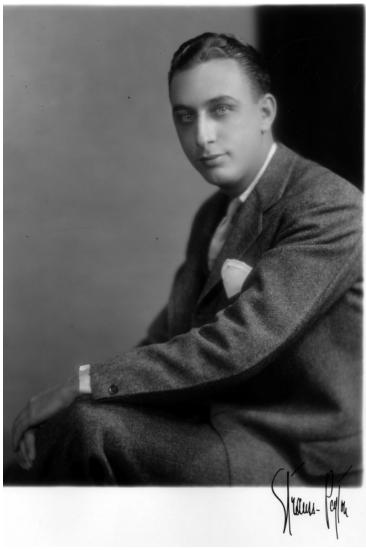

## Studio portrait of Fred Wallace, as a young man

## **Description**

Three-quarter studio portrait of Fred Wallace in a tweed suit as a young adult. He is seated sideways in a chair with his head turned toward the camera. From: Truman Home.

Date(s)

**Accession Number 2009-1613** 