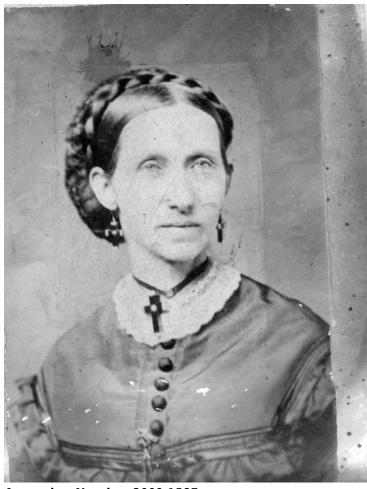

## Portrait of Virginia Willock Wallace

## Description

Sepia-tone, head-and-shoulders portrait of Virginia Willock Wallace, Bess Truman's grandmother. From: Truman Home.

Date(s)

ca. 1865

**Accession Number** 2009-1587

5.75x8.5 inches Black & White

People Pictured Wallace, Virginia Willock, 1824-1908

Rights The Library is unaware of any copyright claims to this item; use at your own risk.

Note: If you use this image, rights assessment and attribution are your responsibility.