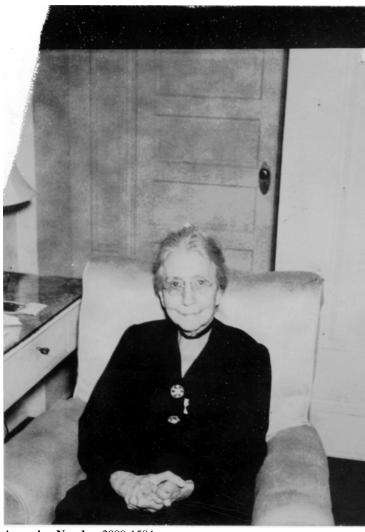

## Snapshot of Madge Gates Wallace, Bess Truman's mother, in her room at Blair House

## Description

Slightly torn snapshot of Madge Gates Wallace, mother of Bess Truman, in her room at Blair House. On the back of the snapshot, Margaret Truman has written "Jan. 1949 grandmother in her room in Blair House." (See also photos 82-37-1 and 2). From: Truman home.