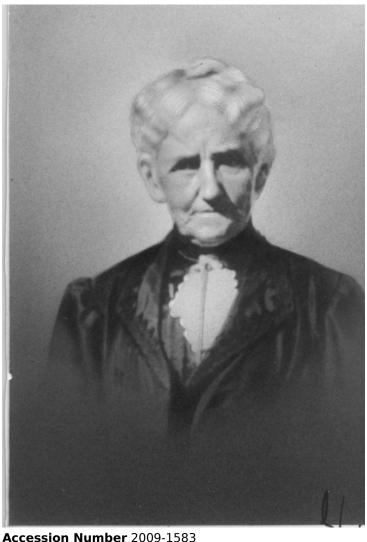

## Portrait of an older Elizabeth Emery Gates, grandmother of Bess Truman

## **Description**

Head and shoulders portrait of an older Elizabeth Emery Gates, grandmother of Bess Truman.

Date(s)

ca. 1903

3.5x5 Black & White

Related Collection Papers of Harry S. Truman Pertaining to Family, Business, and Personal Affairs

**Keywords** Portraits Presidential family

HST Keywords Truman - Relatives - Gates - Gates, Elizabeth Emery

People Pictured Gates, Elizabeth Emery, 1841-1924

Rights Public Domain - This item is in the public domain and can be used freely without further permission.