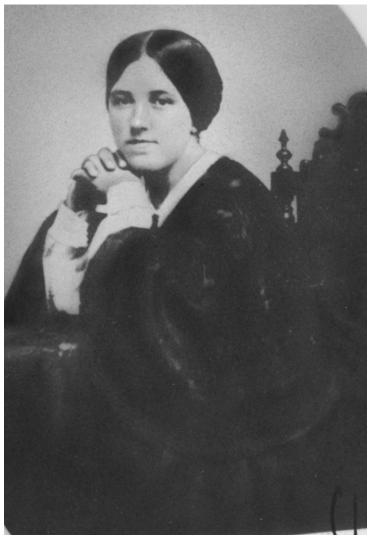

## Portrait of Elizabeth Emery Gates, grandmother of Bess Truman

## Description

Portrait of Elizabeth Emery Gates, grandmother of Bess Truman. Same as 82-144 and 2009-1580. This was in a billfold with two other portraits of Elizabeth Emery Gates. It was cut into an oval shape. A handwritten card was found behind this photograph from Bess Truman to her daughter ("For Marg -"Mama" Gates your great grandmother").