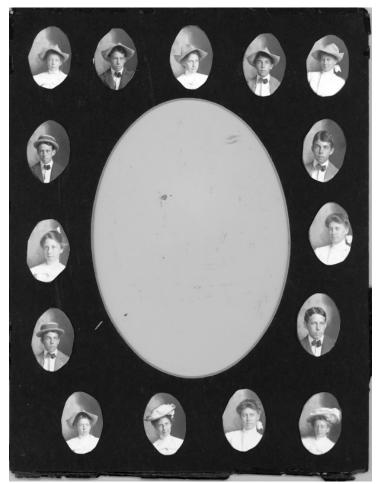

## Oval shaped matte containing small portraits of Bess Wallace, Frank Wallace and others

## Description

Black, oval shaped matte containing small portraits of individuals pasted around in a circle. The small portraits show the young people wearing various hats. Left to right, clockwise around matte, beginning at top left: Unidentified girl, Frank Wallace, Helen Bryant, Unidentified boy, Bess Wallace, Frank Wallace, unidentified girl, Bess Wallace, Helen Bryant, unidentified girl, unidentified boy, Helen Bryant, and Frank Wallace.

## Date(s)

ca. 1915

Accession Number 2009-1577

7x9.5 Black & White

Related Collection Papers of Harry S. Truman Pertaining to Family, Business, and Personal Affairs

Keywords Friends and associates Portraits Youth

HST Keywords Truman - Bess - Childhood - Youth; Truman - Relatives - Wallace family - Wallace, Frank

People Pictured Truman, Bess Wallace, 1885-1982 Wallace, Frank Gates, 1887-1960

**Rights** Public Domain - This item is in the public domain and can be used freely without further permission.