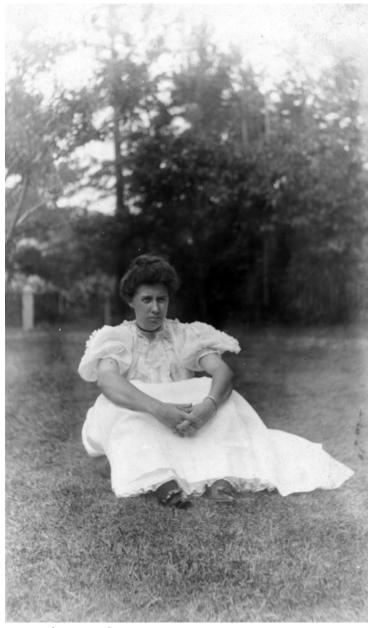

## Bess Wallace as a young woman, seated on the grass

## **Description**

Bess Wallace as a young woman, seated on the grass in her long, fancy dress. She is frowning slightly. From: Truman house.