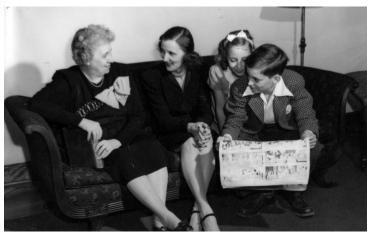

## Bess Truman, Mrs. Fred Wallace, and Marion and David Wallace sitting on a sofa

**Accession Number** 2009-1571

Accession Number 2009-137.

4.5x7 inches

## Description

Bess Truman relaxes on a sofa and converses with Mrs. Fred Wallace (Christine). Next to them are Marion and David Wallace, Bess's niece and nephew, reading the comics page in the newspaper. From: Truman Home.