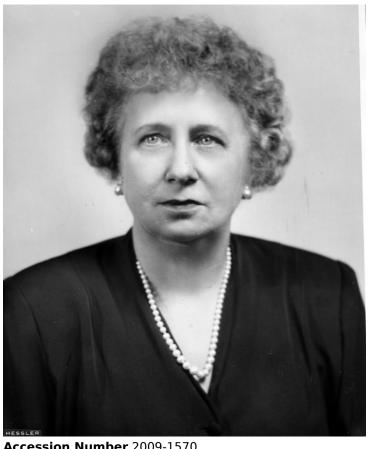

## Head-and-shoulders portrait of Bess **Truman**

## **Description**

Head-and-shoulders portrait of Bess Truman (See also 59-794, which is autographed August, 1957, and 67-937). From: Truman Home.

## Date(s)

December 1948

**Accession Number** 2009-1570

8x10 inches (21x26 cm) Black & White

Related Collection Papers of Harry S. Truman Pertaining to Family, Business, and Personal Affairs

**Keywords** First ladies **Portraits** 