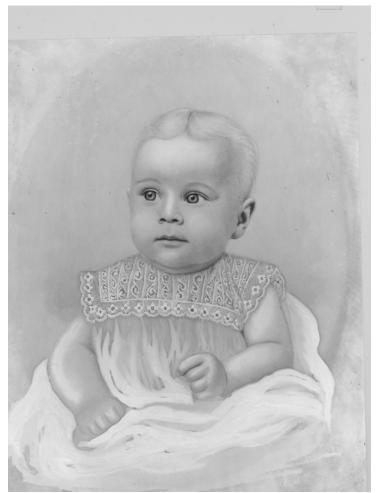

## Water-color type portrait of Bess Wallace as a baby

## Description

Water-color type portrait of baby Bess Wallace in christening dress (Original in oversize drawer, 13.5x17.75 inches). From: Truman Home.