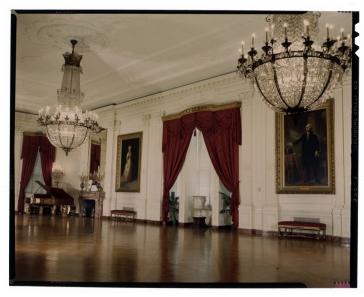

## **Description**

Color transparency of the East Room in the White House with a view of the wall displaying the portraits of Martha and George Washington. From: Truman Home.

Date(s)

**Accession Number 2009-1559** 