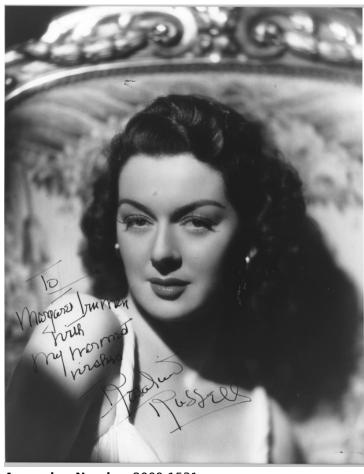

## **Description**

Head-and-shoulders portrait of movie actress Rosalind Russell, autographed: "To Margaret Truman with my warmest wishes, Rosalind Russell." From: Truman Home.

## Date(s)

ca. 1945

**Accession Number** 2009-1531

9.5x12.5 inches Black & White

Related Collection Papers of Harry S. Truman Pertaining to Family, Business, and Personal Affairs

**Keywords** Actresses Autographs Portraits

HST Keywords Autographs - Russell, Rosalind

People Pictured Russell, Rosalind, 1907-1976

**Rights** The Library is unaware of any copyright claims to this item; use at your own risk.

Note: If you use this image, rights assessment and attribution are your responsibility.