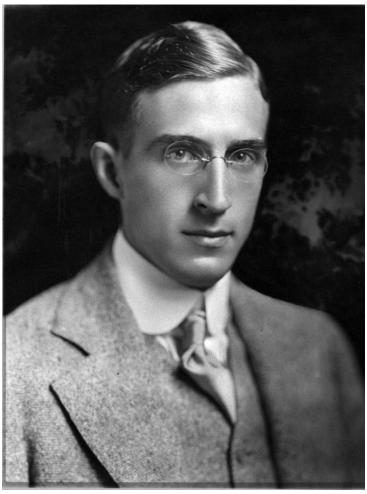

## Portrait of Frank Wallace as a young man

## **Description**

Head-and-shoulders formal portrait of Frank Wallace, brother of Bess Wallace, as a young man. From: Truman Home.