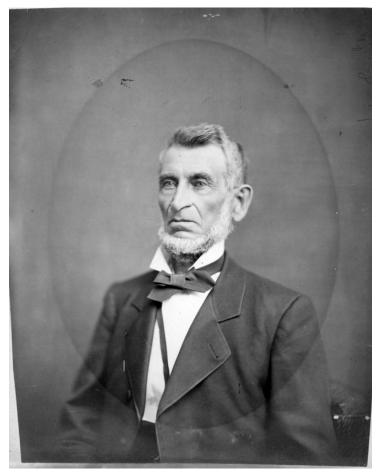

## Portrait of George W. Gates, great grandfather of Bess Truman

## Description

Head-and-shoulders portrait of an older George W. Gates, great grandfather of Bess Truman. (See 2009-1437 for earlier photo.) A metal name tag from the wooden frame in which the photo was displayed is stored with the photo. From: Truman Home.