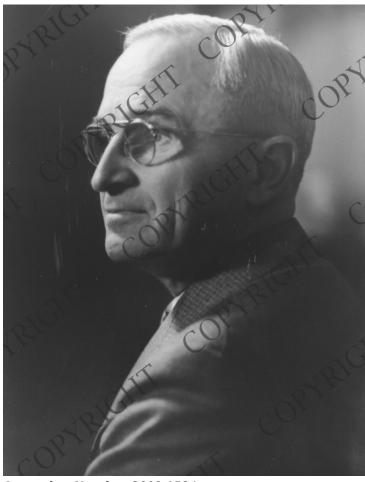

## Formal profile portrait of President Harry S. Truman

## **Description**

Formal profile portrait of President Harry S. Truman. The matte is signed by the photographer, Leon A. Perskie. (Original photograph is in oversize file, 10.5x13.5 inches). From: Truman Home.