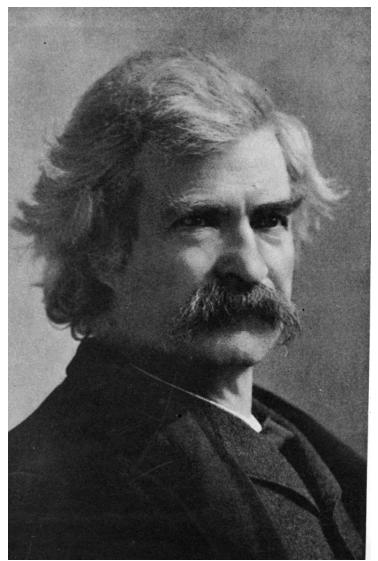

## **Portrait of Mark Twain**

## Description

Portrait of Mark Twain on faded paper. On the reverse side is part of a story, probably printed in a magazine. Writing on the brown paper backing on the original photo frame reads: Picture from Mark's home in Connecticut/To Harry S. Truman/from Cyrial Chambers/Children, Christmas 1945. From: Truman Home.

Date(s)

ca. 1875

Accession Number 2009-1502

5x7.5 inches Black & White

Related Collection Papers of Harry S. Truman Pertaining to Family, Business, and Personal Affairs

Keywords Authors Portraits

People Pictured Twain, Mark, 1835-1910