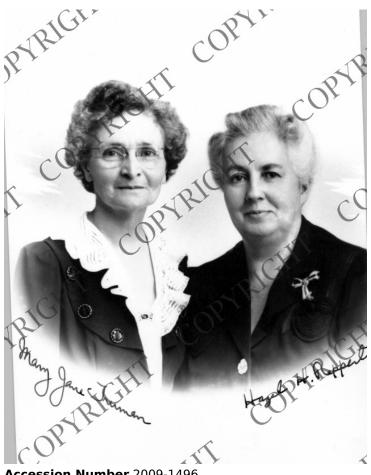

## **Autographed dual portraits of Mary** Jane Truman and Hazel H. Rappert

## Description

Head-and-shoulders portraits of Mary Jane Truman (left) and Hazel H. Rappert, side by side in one photo and autographed by each woman. From: Truman Home.