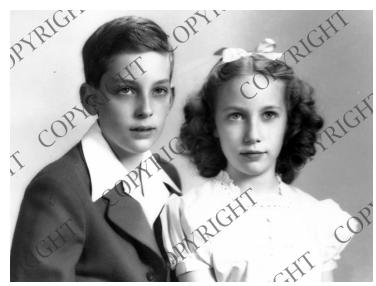

## **Portrait of David and Marian Wallace**

## Date(s)

in 1937.) From: Truman Home.

**Description** 

Studio portrait of Bess Truman's nephew and niece, David and Marian Wallace (estimated ages - 12 and 9), children of Fred (Bess Truman's brother) and Christine Wallace. (See 2009-1493 for portrait taken