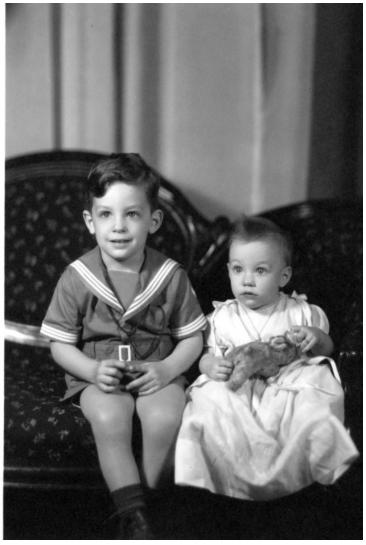

## **Portrait of David and Marian Wallace**

## **Description**

Studio portrait of Bess Truman's nephew and niece, David (3) and Marian Wallace (10 months), children of Fred (Bess's brother) and Christine Wallace. (See 2009-1494 for 1946 photo.) From: Truman Home.

## Date(s)

ca.

December 1937

**Accession Number** 2009-1493

4x6 inches (10x15 cm) Black & White

Related Collection Papers of Harry S. Truman Pertaining to Family, Business, and Personal Affairs

Keywords Children Portraits, Group Presidential family

**HST Keywords** Truman - Relatives - Wallace Family - Wallace, David; Truman - Relatives - Wallace Family - Wallace, Marian

People Pictured Wallace, David Frederick, 1934- Wallace, Marian Christine, 1937-1984