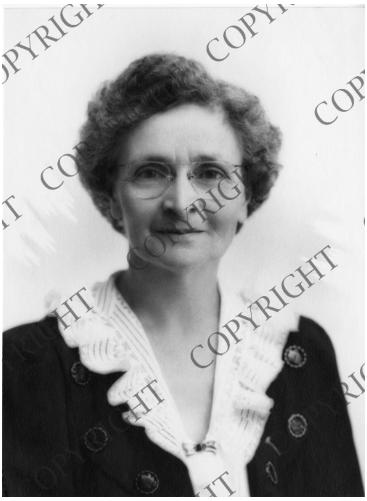

## **Portrait of Mary Jane Truman**

## **Description**

Head-and-shoulders formal portrait of Mary Jane Truman, sister of former President Harry S. Truman. From: Truman Home.