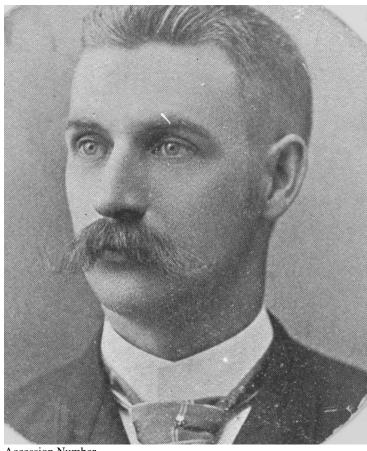

## Portrait of David W. Wallace

People Pictured Wallace, David Willock, 1860-1903

Rights Public Domain - This item is in the public domain and can be used freely without further permission.

Note: If you use this image, rights assessment and attribution are your responsibility.

## **Description**

2-1/2" round portrait of a young David W. Wallace, Bess Truman's father. From: Truman home.

Date(s) ca.

1880